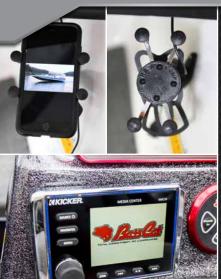

- 1. Tiger Tank Pure O2 Livewell Support.
- Ricker sound system available. Premium sound comes with RAM X-Mount device holder and USB acc port.
- **3**. Front compartment ventilation system available on Premium models.
- New hassle-free trolling motor plug from Battery Tender on Premium boats.
- **5**. Real-time voltage indicator to manage power and troubleshoot the trolling motor power supply.
- **5**. In-line Pumpgaurd livewell filter to keep your pumps running clean.