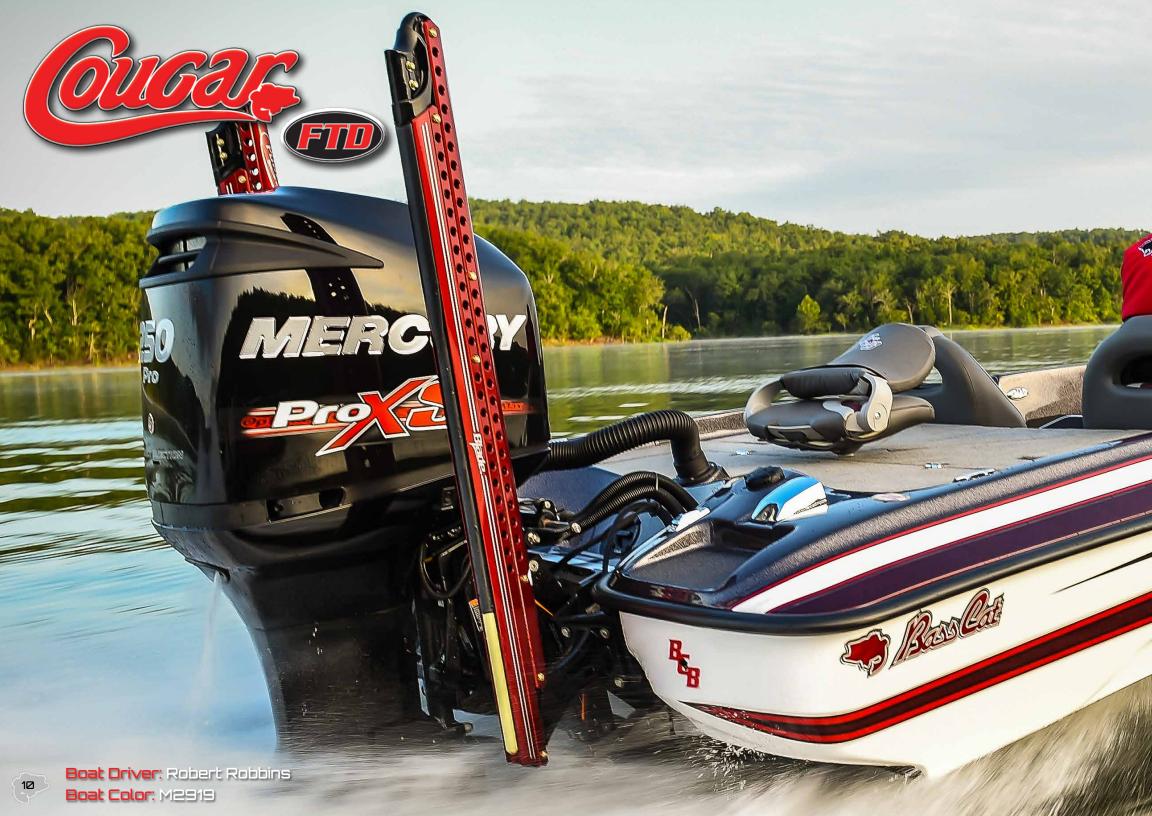

21'5" Beam 26'5" Std. Boat Weight 23'9" Fuel Capacity Max HP Range 94+"

2150 lbs

250-400

53 Gal

Boat Driver. Barrell Newman

Boat Color: CØ882

Performance expectations of the Bass Cat "Family" are lofty and we have exceeded them with more than just a growl in the Puma FTD.