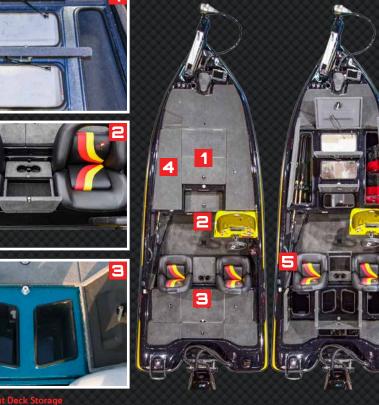

Simple, spacious, dual front deck storage layout aboard the Sabre FTD. 2.

Room for long legs to stretch out. Simple, stylish dash configuration.

Э. Г Large capacity livewells, divided for easy fish maintenance. 4.

Tubed rod locker with rod shelf below for additional storage.

5. Padded passenger rod rack with rod butt tubes and additional strap.

Bill Mayo T99161 Color

SDECS

Length

Min Storage Length

w/Swing Away Tongue

Salve

F

18'1" Beam Std. Boat Weight 22'2" 19'8" Fuel Capacity Max HP Range

1215 lbs 33 Gal 115-150

29

93"