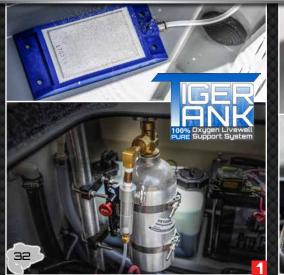

- 1. Tiger Tank Pure O2 Livewell Support.
- Ricker sound system available. Premium sound comes with RAM X-Mount device holder and USB acc port.
- **3**. Front compartment ventilation system available on Premium models.
- New hassle-free trolling motor plug from Battery Tender on Premium boats.
- **5**. Real-time voltage indicator to manage power and troubleshoot the trolling motor power supply.
- **5**. In-line Pumpgaurd livewell filter to keep your pumps running clean.