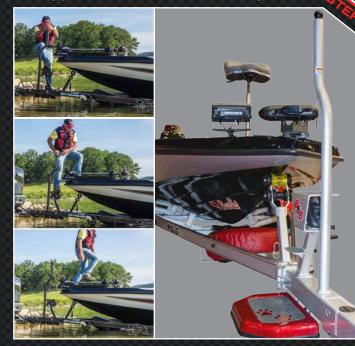

#### 5. 6-Bolt Custom Jack Plates

The custom plates made for Bass Cat are a big deal. Added rail length, full transom support, and an extra tie bar gives you the advantage on big water.

#### 1. Double Wall Laser Cut Swing Tong

Absolutely, the strongest swing tongue made. Secured by a twin pin design for maximum safety and long term durability.

#### 2. Torqueflex Torsion Suspensio

Unique Torqueflex suspension to create a true "Soft Ride Feel". 5 year, maintenance free Vault Hub system.

#### 3. HD Canted Winch Post - PPG Clear Coat

Rock solid, canted winch post design. Extra thick roller frames for years of trouble free loading/unloading. Premium paint and pin stripes with a thick PPG clear coat.

#### 4. Custom Color Coordinated Fiberglass Fende

Each trailer comes with color coordinated fenders, custom fit for each particular hull design. High intensity LED clearance lights throughout.

Innovative step system with a newly designed S-Bend grab post and custom offset tongue step. We keep you efficient and safe at the boat ramp!