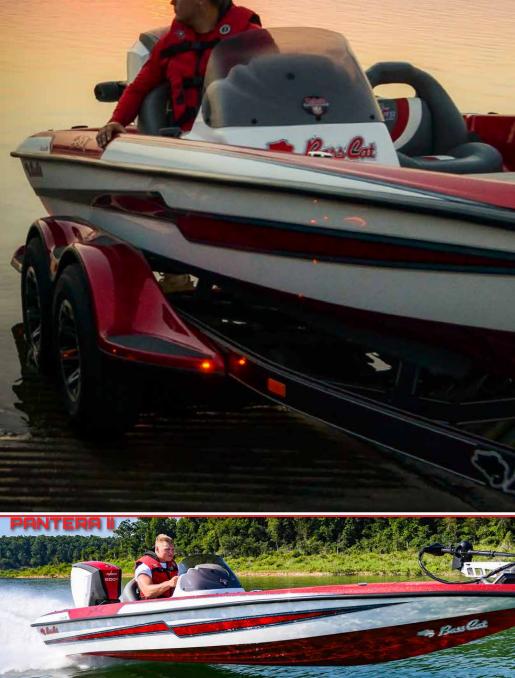

Intillas

OUGOLO

The Pantera just might be one of the most easily recognized models in bass boats. Introduced in 1988, they were literally scooped up as they were unloaded from the trucks with a waiting list not rivaled today.

> At 19'1" in length, little has changed in the frame and for good reason. This is one of the most efficient and quickest boats on the market in any classification. Updates and refinements have been made since its introduction,

but the Pantera II still shines as a true gem in its class.

Dual rod lockers sit outwards of two storages. A convenient sandwich tray is incorporated inside the fully insulated cooler. The tournament ready deck and the performance of the Pantera II sets the tone on most any water out there.

This is a rig that serious competitors use to cast for cash all around the world. With the optional 43 gallons of fuel, and a 200 horse engine, the Pantera II sets the pace with other brands running larger engines.