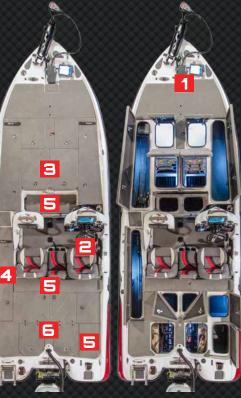

If a luxurious, superiorly constructed, premium fishing platform that has an unparalleled rough water ride is what you desire, the Jaguar is the boat for

you.

1. Jaguar Front Deck Widest deck in the BCB fleet. Adjustable trolling motor pedal tray.

2. Dual Tier Jaguar Console Fairing-style console with café windscreen. Smaller passenger console (opt) to maximize space.

**3.** Scissor Storage Solution Twin scissor storage with additional box storage below.

**4.** Above/Below Starboard Passenger Rod Storage Port-side walk ramp opens up to above/below passenger rod storage.

5. Dedicated Storage Compartment

Dual helmet, spare trolling motor, spare prop, and oil reservoir compartment built in.

#### **6. Easy Rear Access**

Removable rear lids with fold-flat hinges for easy access to the boat's vitals.

| - |   |  |  |
|---|---|--|--|
| 6 | 2 |  |  |
|   | 2 |  |  |
| 5 |   |  |  |

| Length                                    |
|-------------------------------------------|
| Min Storage Lend                          |
| w/Swing Away To<br>(Yamaha Outboards +4") |
|                                           |