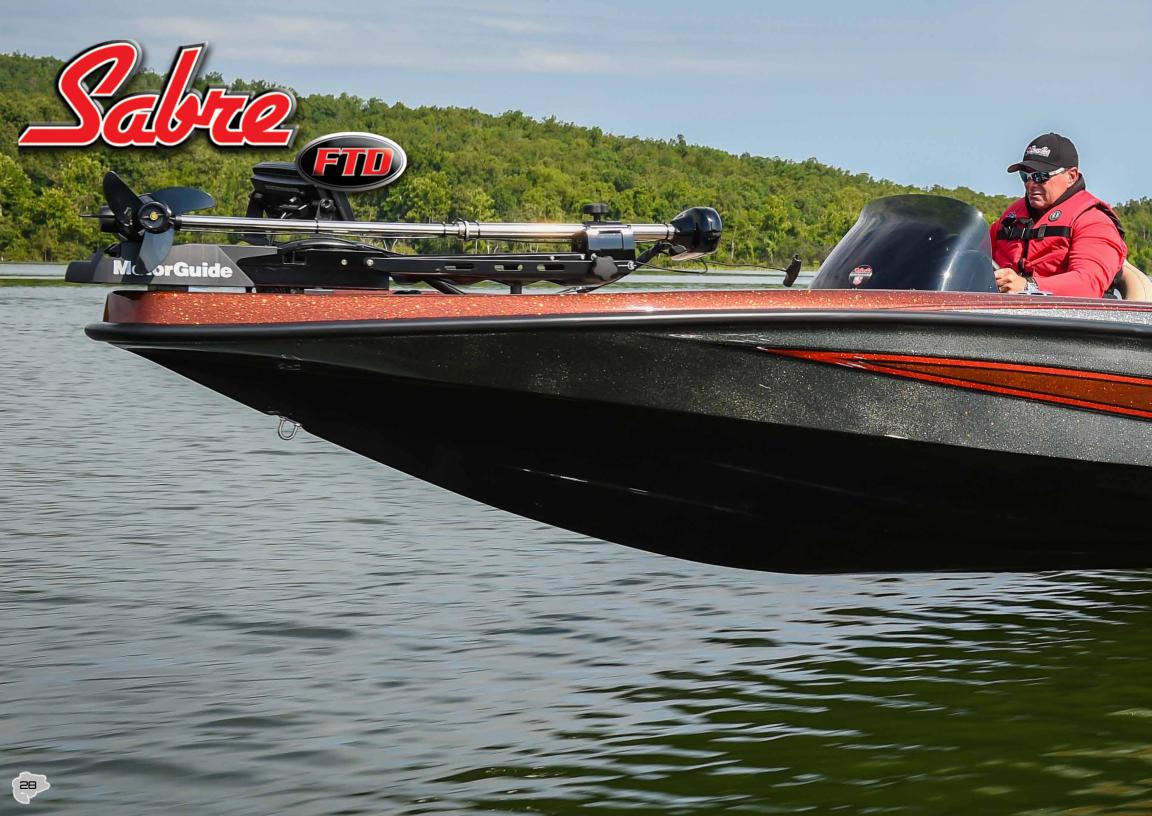

3 Bass Cat

19'1" | Beam 24'3" | Std. Boat Weight 21'7" | Fuel Capacity | Max HP Range

9

93"

1425 lbs

135-200

33 Gal

The Sabre FTD is a perfect example of good things coming in small packages. This model has everything to satisfy even seasoned anglers. Available with up to 175H.P. in an engine brand of your choice, the Sabre FTD provides performance that fits any budget.

This is the model of choice for the angler seeking a lighter, more maneuverable, tournament ready rig. Thanks to an extremely efficient hull design, the Sabre FTD excels at getting the most out of any outboard in terms of fuel economy and performance. It's ability to draft skinny water makes this 18'6" model the perfect

fishing platfrom for the versatile angler.

The Sabre FTD is not an inexpensive starter. This is a boat with the same construction techniques of the Jaguar. The floor plan helps to maximize the angler's performance and efficiency through an expansive casting deck and abundant storages.