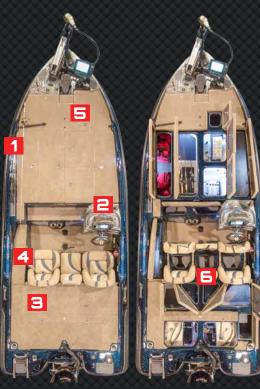

21'5" Beam 26'5" Std. Boat Weight 23'9" Fuel Capacity Max HP Range 94+"

2150 lbs

250-400

53 Gal

Boat Driver. Barrell Newman

Boat Color: CØ882

Performance expectations of the Bass Cat "Family" are lofty and we have exceeded them with more than just a growl in the Puma FTD.

The Puma FTD features our Full Team **D**eck concept by incorporating a front deck that's not too large of a deck to be a nimble platform, yet large enough for team anglers to work side-by-side. The layout provides storage in the front deck with seven (7) compartments, including a scabbard for your landing net.

Like all BCB models, the Puma FTD is a working tool

right down to the flip up mooring cleats for ease in docking.

Go experience the efficiency of a Puma FTD and understand the attention to detail others overlook. Every aspect of this model has a reason, no matter how simple.

### Puma FTD Front Deck Nimble, efficient, performance driven front deck design.

#### 2. Puma FTD Cockpi

Generous legroom, stylish dash, integrated tool holder. Cooler and daybox built into the deck step.

**3.** Front Deck Net Scabbard
 Three (3) deck storage compartments. Integrated center box net storage.
 **4.** Removable Rear Compartment Access

#### 5. Twin Large Rod Lockers

8

Rod storage for up to 8 foot rods both port and starboard in the front deck with easy access.

| SPECS | Length<br>Min Storage Length<br>w/Swing Away Tongue<br>(Yamaha Outboards +4") | 20'4"<br>25'6"<br>23' | Beam<br>Std. Boat Weight<br>Fuel Capacity<br>Max HP Range | 94"<br>1825 lb:<br>52 Gal<br>200-300 |
|-------|-------------------------------------------------------------------------------|-----------------------|-----------------------------------------------------------|--------------------------------------|
|-------|-------------------------------------------------------------------------------|-----------------------|-----------------------------------------------------------|--------------------------------------|