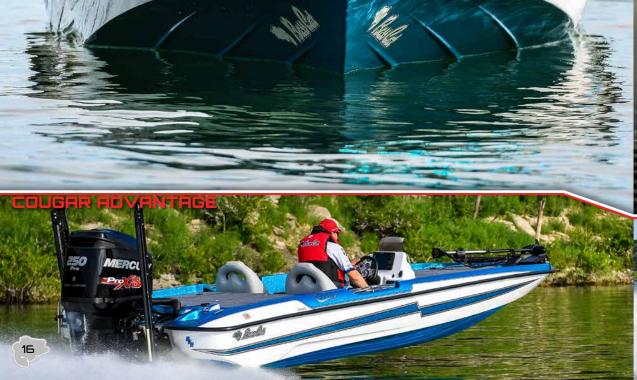

"Advantage", the very word speaks volumes. Whether the Cougar, Pantera II or the Sabre FTD, each Advantage model is designed and built to provide anglers with the performance, ride and

AR 282 DPB D

tools they need for a success filled day on the water. While the Advantage model line goes big in performance and fishability, it boasts less frills that gives the advantage to your budget.

If your looking for a tournament able, top quality, high performing bass boat that won't break the bank, the Advantage line was custom built with you in mind.

LOWHANCE

ר1

easily the best buy of the 20 foot bass boats on the market today, and the 2017 "SP" (Special Package) offering only helps to solidify that statement.

> The Cougar Advantage is designed and focused on those club level, family anglers who spend their weekends on the water, and are back at work

Legendary Bass Cat performance, and a spacious on Monday. This model only comes as a packaged fishing platform without all the frills. This best version with engines attached. Bass Cat strives to make describes the 2017 Cougar Advantage model. It is every inch and appointment count to ensure you can put it in your garage at a price you can afford.

> Premium built quality remains through and through. The renowned quality construction of Bass Cat's vacuum molded, full-width transom, and all 'glass, hand laid construction are standard on every Bass Cat model.

> If you're stretching to find that big rig with a position all its own, you should consider the new Cougar Advantage.

Э

Dual center storage lockers with an integrated day box inside the front compartment.