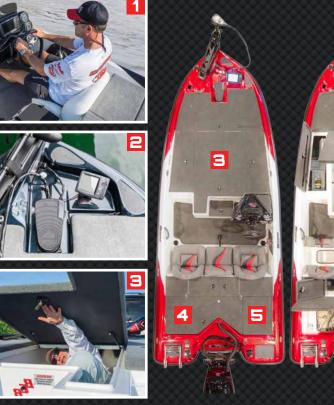

Legroom to spare. All fiberglass dash, capable of flush mounting 9" graphs.

2.1 Plenty of width to work, with a recessed pedal & electronics tray.

**3**. Ce Extra large center storage compartment with 8' rod capacity. Recessed tackle storage underneath. 4.

Fold-flat hinges that are also removable allow for easy access to the boat's vitals.

5. | Extra large rear storage. More than enough below deck storage on this 17'7" platform.

| ហ    | Length                 | 17'7"  | Beam             |
|------|------------------------|--------|------------------|
| SPEC | Min Storage Length     | 23'0"  | Std. Boat Weight |
| ã    | w/Swing Away Tongue    | 19'11" | Fuel Capacity    |
| ທ    | (Yamaha Outboards +4") |        | Max HP Range     |