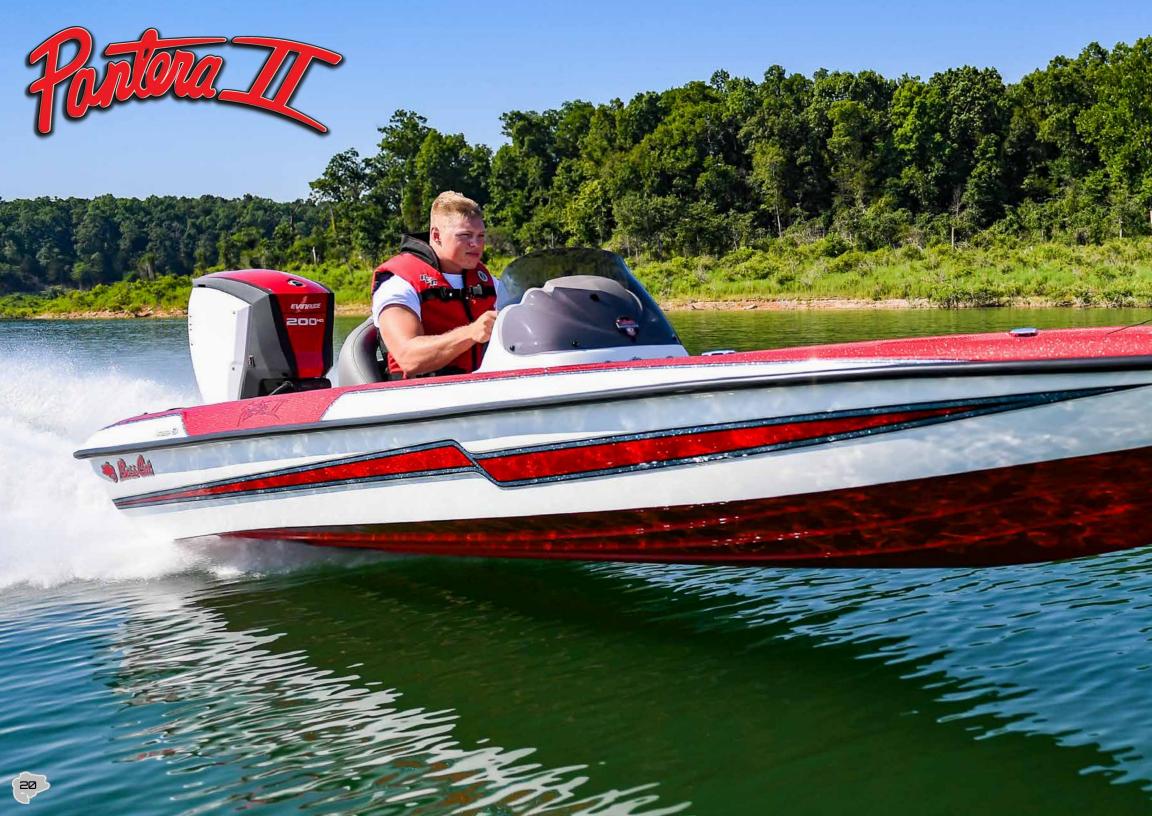

Intillas

OUGOLO

The Pantera just might be one of the most easily recognized models in bass boats. Introduced in 1988, they were literally scooped up as they were unloaded from the trucks with a waiting list not rivaled today.

> At 19'1" in length, little has changed in the frame and for good reason. This is one of the most efficient and quickest boats on the market in any classification. Updates and refinements have been made since its introduction,

but the Pantera II still shines as a true gem in its class.

Dual rod lockers sit outwards of two storages. A convenient sandwich tray is incorporated inside the fully insulated cooler. The tournament ready deck and the performance of the Pantera II sets the tone on most any water out there.

This is a rig that serious competitors use to cast for cash all around the world. With the optional 43 gallons of fuel, and a 200 horse engine, the Pantera II sets the pace with other brands running larger engines.