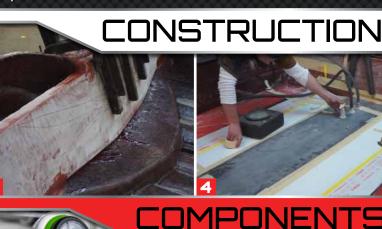

# CONSTRUCTION AND COMPONENTS

### 1. Quality Gel Coat Application

Strategic steps, high atomization, and a wet flake application gives a BCB gel coat the look, feel, and consistency that is unmatched in our industry.

#### 3. Full Width Transom Strength

Everyone talks about how strong their transoms are. None compare to the BCB all fiberglass, vacuum molded units that extends the entire width of the hull. No fillers are used as we set into wet fiberglass to secure them to the hull boat.