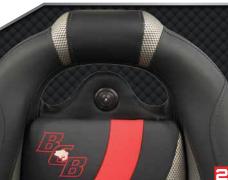

#### New steering wheel for 2017. Single flush mount or dual unit mounting options. Roomy cockpit.

2. Five (5) passenger rod rack with integrated cup holders, tie down strap, and reel cushions.

а. Г Two (2) large deck storage compartments with an additional day box. Integrated center box net storage.