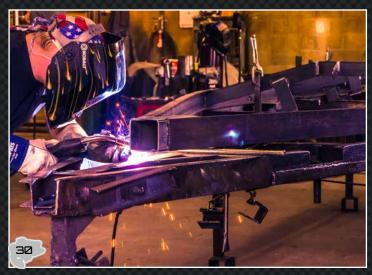

### 1. Quality Gel Coat Application

Strategic steps, high atomization, and a wet flake application gives a BCB gel coat the look, feel, and consistency that is unmatched in our industry.

### 2. Finishing Department

The important key in our finishing department is the fact that all electrical, plumbing, and fuel rigging is done after the boat is assembled. This equates to easier access to batteries and pumps making maintenance procedures easier, which ultimately decreases your cost of ownership.

#### 3. Full Width Transom Strength

Everyone talks about how strong their transoms are. None compare to the BCB all fiberglass, vacuum molded units that extends the entire width of the hull. No fillers are used as we set into wet fiberglass to secure them to the hull boat.

### 4. Vacuum Process Hull Assembly

One-piece stringers, floors, and transoms are pulled together using massive vacuum pumps. This creates our famous one piece hull design that you can truly feel as you pass the competition on the water.