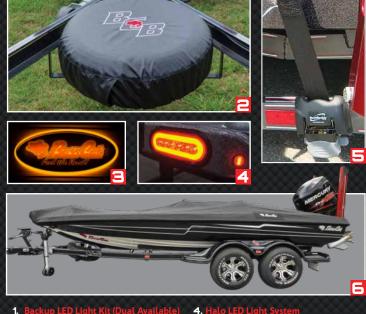

#### 4. Custom Color Coordinated Fiberglass Fende

Each trailer comes with color coordinated fenders, custom fit for each particular hull design. High intensity LED clearance lights throughout.

Innovative step system with a newly designed S-Bend grab post and custom offset tongue step. We keep you efficient and safe at the boat ramp!

# BUILT FOR THE MILES AHEAD

| 6         | 0 | 11-0 |
|-----------|---|------|
| NY STATES |   |      |
|           |   | 0    |
|           |   |      |

Feel the k

\*Limited quantities of 15" Shooter wheels available. Please see dealer for latest wheel option offerings.

- 2. Custom Spare Tire Cover
- **3.** Embossed LED Clearance

5. Boat Buckle Transom Strap 6. Ci

 $\diamond =$  Optional  $\diamond =$  Standard NA = Not Available

ACHUCH AC

|                                                     | X X 7. 6                                                                                                                                  |
|-----------------------------------------------------|-------------------------------------------------------------------------------------------------------------------------------------------|
| 4" C - Channel Frame - US Steel                     | $\bullet \bullet \bullet \diamond$                                                                                                        |
| 3" C - Channel Frame - US Steel                     | •                                                                                                                                         |
| Tandem Axle (Sabre FTD & Pantera II on Single Axle) | $\diamond \diamond \diamond \diamond$                                                                                                     |
| Single Axle                                         | NA NA 🔶 🔶                                                                                                                                 |
| Fiberglass Fenders                                  | $\bullet \bullet \bullet \bullet$                                                                                                         |
| PPG Urethane Clear Coat (1)                         |                                                                                                                                           |
| Additional PPG Urethane Clear Coat                  | $\overset{\diamond}{\bullet}\overset{\diamond}{\bullet}\overset{\diamond}{\bullet}\overset{\diamond}{\bullet}\overset{\diamond}{\bullet}$ |
| IMCO Ratchet Tie Downs                              |                                                                                                                                           |
| TorqueFlex Axle System - Torsion                    | $\bullet \bullet \bullet \diamond$                                                                                                        |
| Spring Axle System                                  | NA NA NA 🔶                                                                                                                                |
| Welded To Fit Construction                          | $\bullet \bullet \bullet \bullet$                                                                                                         |
| Fulton XLT Pivot Jack                               | $\bullet \diamond \diamond \diamond$                                                                                                      |
| Disc Brakes - One Axle                              | $\bullet \bullet \bullet \bullet$                                                                                                         |
| Disc Brakes - Both Axles                            | $\bullet \diamond \diamond \diamond$                                                                                                      |
| LED Light                                           | $\bullet \diamond \diamond \diamond$                                                                                                      |
| Back-Up Light (Standard on Jaguar)                  |                                                                                                                                           |
| Additional Back-Up Light                            | $\diamond \diamond \diamond \diamond$                                                                                                     |
| Aluminum Frame Exchange                             | $\diamond \diamond \diamond \diamond$                                                                                                     |
| Pillow Block Bunk System                            |                                                                                                                                           |
| Double Wall - Laser Cut Pivot Tongue                | 🔶 🔶 💊 NA                                                                                                                                  |
| Fulton Molded Pivot Tongue                          | NA NA NA 🔶                                                                                                                                |
| VAULT Hub System                                    |                                                                                                                                           |
| Fiberglass Trailer Step                             | $\bullet \bullet \bullet \bullet$                                                                                                         |
| BCB S-Bend Grab Post and Step System                | $\diamond \diamond \diamond \diamond$                                                                                                     |
| BCB WHEELS                                          |                                                                                                                                           |
| 18" BCB BasSport Wheel & Zeon RS3 Tires             | $\diamond \diamond \diamond \diamond$                                                                                                     |
| 18" BCB Custom Sport Wheel Spare                    | NA NA NA NA                                                                                                                               |
| 15" Mongoose Wheels & RWL Radials                   | $\diamond \diamond \diamond \diamond$                                                                                                     |
| 15" Shooter Wheels & RWL Radials                    | $\diamond \diamond \diamond \diamond$                                                                                                     |
| 15" Rogue Wheels with RWL Walls                     |                                                                                                                                           |
| 15" Rogue Wheels with Blk Walls                     | $\bullet \bullet \bullet \bullet$                                                                                                         |
| 14" Aluminum Wheels with Blk Walls                  | NA NA NA 🔶                                                                                                                                |
| Galvanized Steel Spare Tire                         | NA NA NA 🔶                                                                                                                                |
| Spare Tire Cover                                    |                                                                                                                                           |
| Spare Hub - Non Brake Hub                           | $\diamond \diamond \diamond \diamond$                                                                                                     |
| BCB BOAT COVERS                                     |                                                                                                                                           |
| Sunbrella Supreme Cover - Strapless                 |                                                                                                                                           |
| BCB Tuff Skinz Engine Cover                         | Ó Ó NA NA                                                                                                                                 |
| Sunbrella Power Pole Sleeve                         |                                                                                                                                           |
| Aqualon Cover - Strapless                           |                                                                                                                                           |
| Odyssey III Cover                                   | $\diamond \diamond \diamond \diamond$                                                                                                     |
|                                                     |                                                                                                                                           |