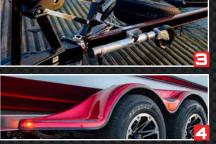

# BASS CAT CUSTOM TRAILERS

We take our trailers very seriously. Unlike many manufacturers, Bass Cat builds Bass Cat Trailers, one at a time. Custom fit to the specific hull design of each model boat. Every member and cross support is jigged, fitted, and welded in U.S. Steel to exact tolerances.

There is zero adjustment on a Bass Cat Trailer. Axles are jigged and welded in a pattern weld to assure minimal tire wear from caster to camber. Our Torqueflex torsion axles torsion provides a true "Soft Ride Suspension". Each trailer is painted and carpeted to perfectly coordinate with the boat.

All trailers receive a PPG urethane clear coat. This provides a heavy rubberized, protective clear coating which helps repel harmful impacts from rocks and other road debris.

At Bass Cat, your safety and the investment you have made in your boat are not taken for granted. We demand the highest quality materials and hand craftsmanship for safety and security on the road...It's a Bass Cat tradition.