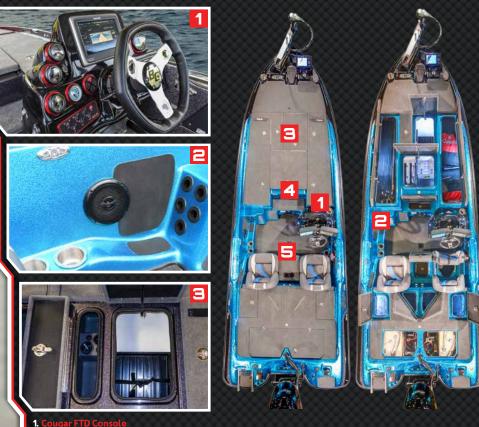

The console is clean and comes with either cafe or large windscreens. It 2017 and beyond.

The Cougar FTD (Full Team Deck) began a new era for accommodates 12 inch electronic units with additional Bass Cat in terms of efficiency and performance. It mounting options that includes our new dual, side-by-

With twin rear storages, sub-storage under the premium The front deck has enough beam for the perfect euro style bucket seats, and dual coolers, you'll always have an organized boat with storage to spare. Every square too wide to work close to cover or docks. inch of this boat was carefully planned to enhance your

#### New steering wheel for 2017. Single flush mount or dual unit mounting options. Roomy cockpit.

2. Five (5) passenger rod rack with integrated cup holders, tie down strap, and reel cushions.

а. Г Two (2) large deck storage compartments with an additional day box. Integrated center box net storage.

Ability to seat two anglers on the front deck of the Cougar FTD.

5. 5 Dual coolers built into the front/rear deck steps on the Cougar FTD.

Length

Min Storage

w/Swing A

SPECS

|            | 20'4" | Bea  |
|------------|-------|------|
| e Length   | 25'6" | Std. |
| vay Tongue | 23'   | Fue  |
| ds +4")    |       | Max  |