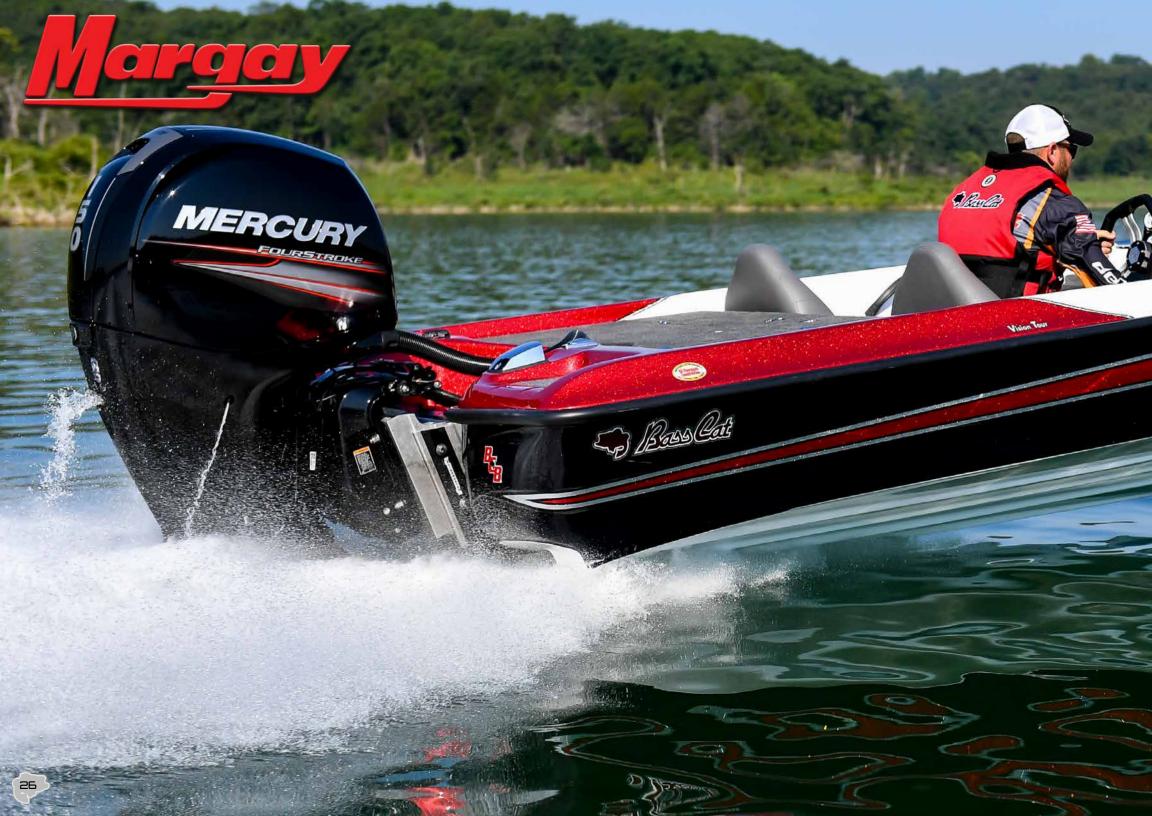

# EFFICIENCY

25

innovative front deck design features a huge center 17'7" boat. rod locker. Ten rods can rest above a tackle storage area. Outside of that are two smaller storages for other items.

> The rear deck is large. It offers a storage for your partner, as well as a tool tray for you to stow gear. Couple this with the large under-seat storages (2), and you will not be short for space. The all-fiberglass hull with new

We built the Margay with a price tag and construction construction techniques are used to minimize shock in technique no other competitor can touch. The rough water. The Margay has a soft ride in a big bodied

> The hull has some neat tweaks to allow engines from 70 hp to the top end 150 four strokes. Just take your pick of power and price them accordingly to fit your budget.

> The Margay VT comes standard with hydraulic steering. It also comes with a 3" frame and pivot tongue trailer with the option of a 4" tandem if you prefer. The Margay will handle any task with ease. It offers the safety, ride, and function at a price others work hard to beat.