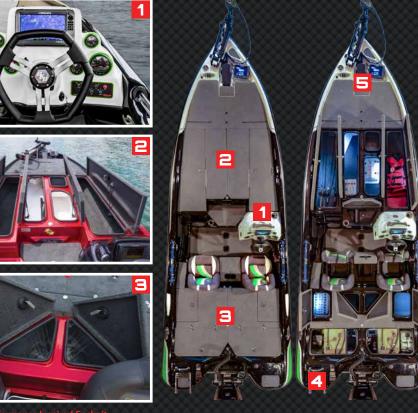

UMA FTD

MERCU

Sleek, fast, and nimble with an unparalleled ride, the Jaguar is THE iconic Bass Cat model. Boasting an unequaled fishing platform built on a 21'5" frame, the Jaguar exudes luxury. With a 7" deeper bow rise than its sister hulls, there is no need in shying away from the waves.

The Jaguar's storage innovations set the bar high. From the dual boxes with scissoring tackle storage systems to the dual forward tackle storage boxes that are separated by a built in net scabbard, tackle storage issues become a thing of the past.

Room for your rods? Room to spare. Not only does the

Jaguar have room for your 8' rods, but it also has room for your fishing partner's in a separate passenger rod storage box. A 34 quart insulated cooler makes sure your drinks stay cold and the standard Kicker Digital Audio sound system gives you access to news, games, and your tunes.

If a luxurious, superiorly constructed, premium fishing platform that has an unparalleled rough water ride is what you desire, the Jaguar is the boat for

you.

1. Jaguar Front Deck Widest deck in the BCB fleet. Adjustable trolling motor pedal tray.

2. Dual Tier Jaguar Console Fairing-style console with café windscreen. Smaller passenger console (opt) to maximize space.

**3.** Scissor Storage Solution Twin scissor storage with additional box storage below.

**4.** Above/Below Starboard Passenger Rod Storage Port-side walk ramp opens up to above/below passenger rod storage.

5. Dedicated Storage Compartment

Dual helmet, spare trolling motor, spare prop, and oil reservoir compartment built in.

#### **6. Easy Rear Access**

Removable rear lids with fold-flat hinges for easy access to the boat's vitals.

| - |   |  |  |
|---|---|--|--|
| 6 | 2 |  |  |
|   | 2 |  |  |
| 5 |   |  |  |

| Length                                    |
|-------------------------------------------|
| Min Storage Lend                          |
| w/Swing Away To<br>(Yamaha Outboards +4") |
|                                           |