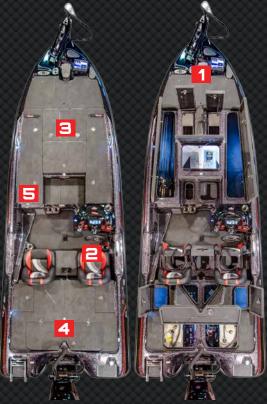

If a luxurious, superiorly constructed, premium fishing platform that has an unparalleled rough water ride is what you desire, the Jaguar is the boat for

you.

1. Jaguar Front Deck Widest deck in the BCB fleet. Adjustable trolling motor pedal tray.

2. Dual Tier Jaguar Console Fairing-style console with café windscreen. Smaller passenger console (opt) to maximize space.

**3.** Scissor Storage Solution Twin scissor storage with additional box storage below.

**4.** Above/Below Starboard Passenger Rod Storage Port-side walk ramp opens up to above/below passenger rod storage.

5. Dedicated Storage Compartment

Dual helmet, spare trolling motor, spare prop, and oil reservoir compartment built in.

#### **6. Easy Rear Access**

Removable rear lids with fold-flat hinges for easy access to the boat's vitals.

| - |   |  |  |
|---|---|--|--|
| 6 | 2 |  |  |
|   | 2 |  |  |
| 5 |   |  |  |

| Length                                    |
|-------------------------------------------|
| Min Storage Lend                          |
| w/Swing Away To<br>(Yamaha Outboards +4") |
|                                           |