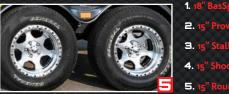

# BUILT FOR THE MILES AHEAD

| 6         | 0 | 11-0 |
|-----------|---|------|
| NY STATES |   |      |
|           |   | 0    |
|           |   |      |

Feel the k

\*Limited quantities of 15" Shooter wheels available. Please see dealer for latest wheel option offerings.

- 2. Custom Spare Tire Cover
- **3.** Embossed LED Clearance

5. Boat Buckle Transom Strap 6. Ci

 $\diamond =$  Optional  $\diamond =$  Standard NA = Not Available

ACHUCH AC

|                                                     | X X 7. 6                                                                                                                                  |
|-----------------------------------------------------|-------------------------------------------------------------------------------------------------------------------------------------------|
| 4" C - Channel Frame - US Steel                     | $\bullet \bullet \bullet \diamond$                                                                                                        |
| 3" C - Channel Frame - US Steel                     | •                                                                                                                                         |
| Tandem Axle (Sabre FTD & Pantera II on Single Axle) | $\diamond \diamond \diamond \diamond$                                                                                                     |
| Single Axle                                         | NA NA 🔶 🔶                                                                                                                                 |
| Fiberglass Fenders                                  | $\bullet \bullet \bullet \bullet$                                                                                                         |
| PPG Urethane Clear Coat (1)                         |                                                                                                                                           |
| Additional PPG Urethane Clear Coat                  | $\overset{\diamond}{\bullet}\overset{\diamond}{\bullet}\overset{\diamond}{\bullet}\overset{\diamond}{\bullet}\overset{\diamond}{\bullet}$ |
| IMCO Ratchet Tie Downs                              |                                                                                                                                           |
| TorqueFlex Axle System - Torsion                    | $\bullet \bullet \bullet \diamond$                                                                                                        |
| Spring Axle System                                  | NA NA NA 🔶                                                                                                                                |
| Welded To Fit Construction                          | $\bullet \bullet \bullet \bullet$                                                                                                         |
| Fulton XLT Pivot Jack                               | $\bullet \diamond \diamond \diamond$                                                                                                      |
| Disc Brakes - One Axle                              | $\bullet \bullet \bullet \bullet$                                                                                                         |
| Disc Brakes - Both Axles                            | $\bullet \diamond \diamond \diamond$                                                                                                      |
| LED Light                                           | $\bullet \diamond \diamond \diamond$                                                                                                      |
| Back-Up Light (Standard on Jaguar)                  |                                                                                                                                           |
| Additional Back-Up Light                            | $\diamond \diamond \diamond \diamond$                                                                                                     |
| Aluminum Frame Exchange                             | $\diamond \diamond \diamond \diamond$                                                                                                     |
| Pillow Block Bunk System                            |                                                                                                                                           |
| Double Wall - Laser Cut Pivot Tongue                | 🔶 🔶 💊 NA                                                                                                                                  |
| Fulton Molded Pivot Tongue                          | NA NA NA 🔶                                                                                                                                |
| VAULT Hub System                                    |                                                                                                                                           |
| Fiberglass Trailer Step                             | $\bullet \bullet \bullet \bullet$                                                                                                         |
| BCB S-Bend Grab Post and Step System                | $\diamond \diamond \diamond \diamond$                                                                                                     |
| BCB WHEELS                                          |                                                                                                                                           |
| 18" BCB BasSport Wheel & Zeon RS3 Tires             | $\diamond \diamond \diamond \diamond$                                                                                                     |
| 18" BCB Custom Sport Wheel Spare                    | NA NA NA NA                                                                                                                               |
| 15" Mongoose Wheels & RWL Radials                   | $\diamond \diamond \diamond \diamond$                                                                                                     |
| 15" Shooter Wheels & RWL Radials                    | $\diamond \diamond \diamond \diamond$                                                                                                     |
| 15" Rogue Wheels with RWL Walls                     |                                                                                                                                           |
| 15" Rogue Wheels with Blk Walls                     | $\bullet \bullet \bullet \bullet$                                                                                                         |
| 14" Aluminum Wheels with Blk Walls                  | NA NA NA 🔶                                                                                                                                |
| Galvanized Steel Spare Tire                         | NA NA NA 🔶                                                                                                                                |
| Spare Tire Cover                                    |                                                                                                                                           |
| Spare Hub - Non Brake Hub                           | $\diamond \diamond \diamond \diamond$                                                                                                     |
| BCB BOAT COVERS                                     |                                                                                                                                           |
| Sunbrella Supreme Cover - Strapless                 |                                                                                                                                           |
| BCB Tuff Skinz Engine Cover                         | Ó Ó NA NA                                                                                                                                 |
| Sunbrella Power Pole Sleeve                         |                                                                                                                                           |
| Aqualon Cover - Strapless                           |                                                                                                                                           |
| Odyssey III Cover                                   | $\diamond \diamond \diamond \diamond$                                                                                                     |
|                                                     |                                                                                                                                           |