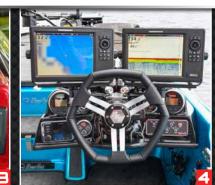

### 7. No-Plastic Dash Assembly

Elegant, drilled-to-fit dashes will stand up to the test of time...and any rough water you may encounter. All fiberglass construction with color coordinated gauge bezels for a nice touch.

#### New steering wheel for 2017. Single flush mount or dual unit mounting options. Roomy cockpit.

2. Five (5) passenger rod rack with integrated cup holders, tie down strap, and reel cushions.

а. Г Two (2) large deck storage compartments with an additional day box. Integrated center box net storage.