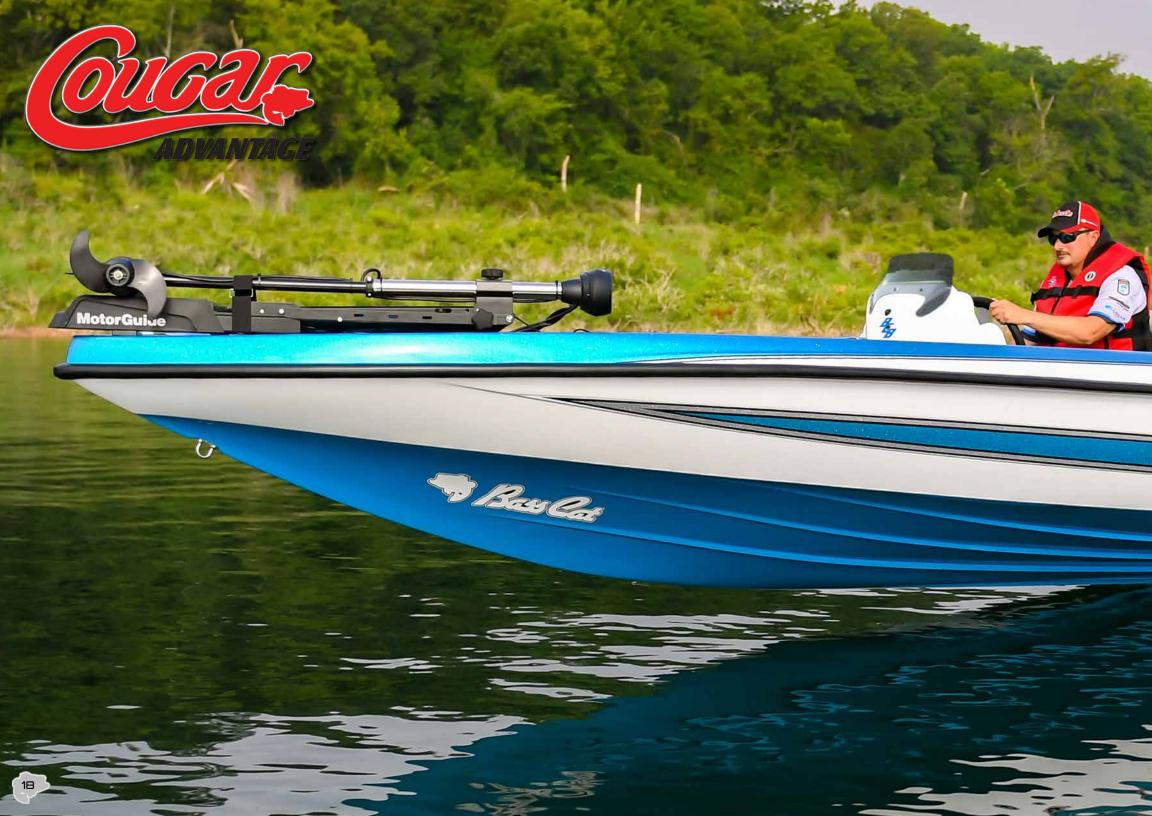

> The Cougar Advantage is designed and focused on those club level, family anglers who spend their weekends on the water, and are back at work

Legendary Bass Cat performance, and a spacious on Monday. This model only comes as a packaged fishing platform without all the frills. This best version with engines attached. Bass Cat strives to make describes the 2017 Cougar Advantage model. It is every inch and appointment count to ensure you can put it in your garage at a price you can afford.

> Premium built quality remains through and through. The renowned quality construction of Bass Cat's vacuum molded, full-width transom, and all 'glass, hand laid construction are standard on every Bass Cat model.

> If you're stretching to find that big rig with a position all its own, you should consider the new Cougar Advantage.

Э

Dual center storage lockers with an integrated day box inside the front compartment.