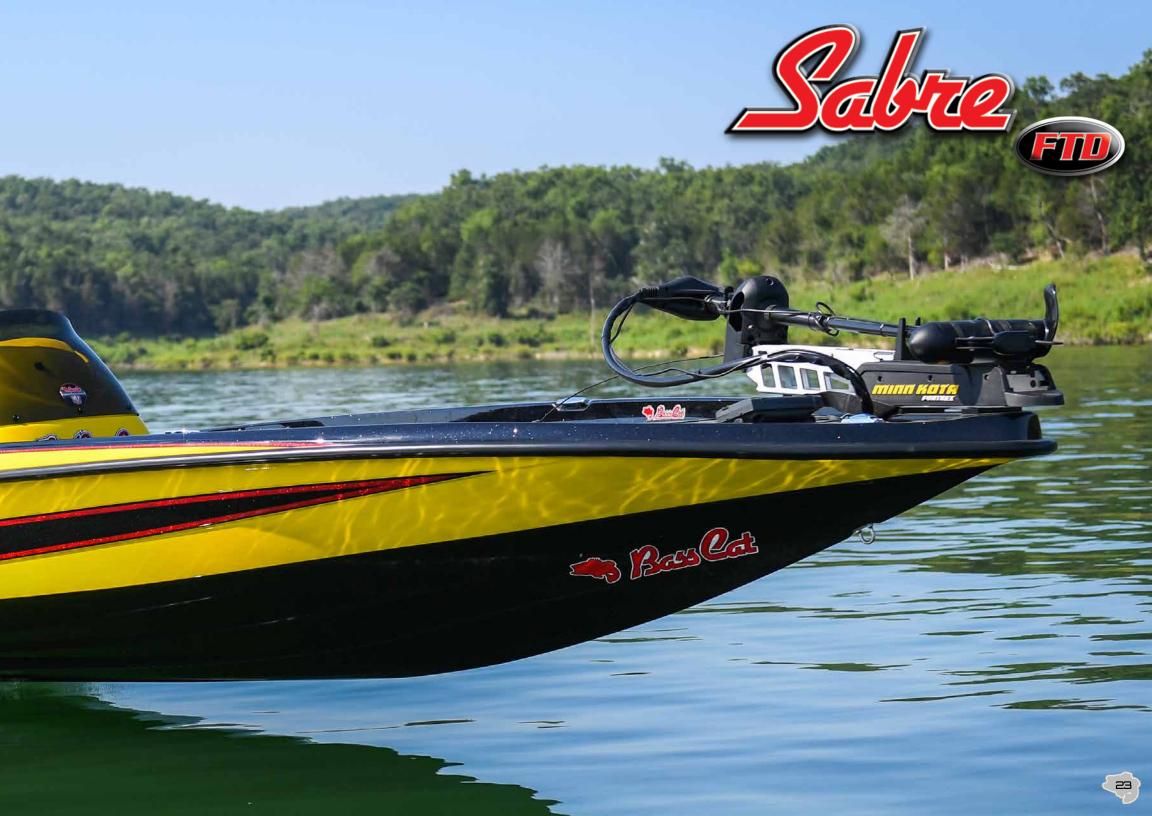

3 Bass Cat

19'1" | Beam 24'3" | Std. Boat Weight 21'7" | Fuel Capacity | Max HP Range

9

93"

1425 lbs

135-200

33 Gal

The Sabre FTD is a perfect example of good things coming in small packages. This model has everything to satisfy even seasoned anglers. Available with up to 175H.P. in an engine brand of your choice, the Sabre FTD provides performance that fits any budget.

This is the model of choice for the angler seeking a lighter, more maneuverable, tournament ready rig. Thanks to an extremely efficient hull design, the Sabre FTD excels at getting the most out of any outboard in terms of fuel economy and performance. It's ability to draft skinny water makes this 18'6" model the perfect

fishing platfrom for the versatile angler.

The Sabre FTD is not an inexpensive starter. This is a boat with the same construction techniques of the Jaguar. The floor plan helps to maximize the angler's performance and efficiency through an expansive casting deck and abundant storages.