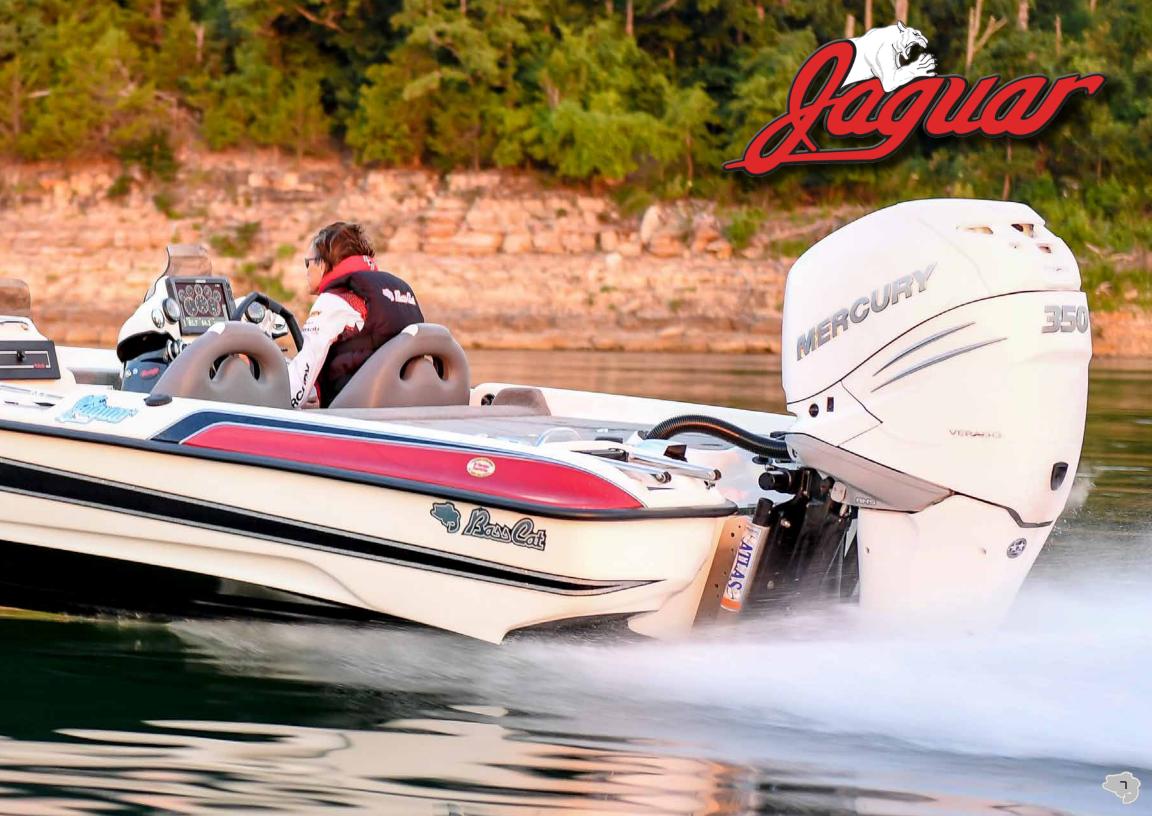

UMA FTD

MERCU

Sleek, fast, and nimble with an unparalleled ride, the Jaguar is THE iconic Bass Cat model. Boasting an unequaled fishing platform built on a 21'5" frame, the Jaguar exudes luxury. With a 7" deeper bow rise than its sister hulls, there is no need in shying away from the waves.

If a luxurious, superiorly constructed, premium fishing platform that has an unparalleled rough water ride is what you desire, the Jaguar is the boat for

you.

1. Jaguar Front Deck Widest deck in the BCB fleet. Adjustable trolling motor pedal tray.