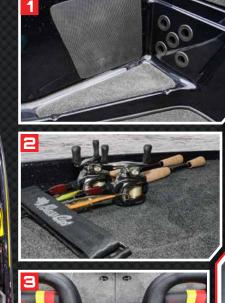

3 Bass Cat

19'1" | Beam 24'3" | Std. Boat Weight 21'7" | Fuel Capacity | Max HP Range

9

93"

1425 lbs

135-200

33 Gal

The Sabre FTD is a perfect example of good things coming in small packages. This model has everything to satisfy even seasoned anglers. Available with up to 175H.P. in an engine brand of your choice, the Sabre FTD provides performance that fits any budget.

This is the model of choice for the angler seeking a lighter, more maneuverable, tournament ready rig. Thanks to an extremely efficient hull design, the Sabre FTD excels at getting the most out of any outboard in terms of fuel economy and performance. It's ability to draft skinny water makes this 18'6" model the perfect

fishing platfrom for the versatile angler.

The Sabre FTD is not an inexpensive starter. This is a boat with the same construction techniques of the Jaguar. The floor plan helps to maximize the angler's performance and efficiency through an expansive casting deck and abundant storages.

OptiMa

Sihe @

The Sabre FTD is a sleeper in the BCB line and hard to find as a used model on the street for good reason.

1. Five (5) rod padded storage with side strap to keep additional rods secure.

2. Molded pocket to keep your reels safe from the trolling motor. Secure rough water storage.

а. You will find the same plush euro style seating as our Premium models aboard the Sabre FTD.

4. 1

SPECS

Plenty of room for the largest bag of bass. Built in BCB aeration system. Livewell divider included.

#### 5. C

Convenient cooler in the deck step with a divided sandwich tray.

| 22 > |  |  |
|------|--|--|
|      |  |  |

| Length                                      |
|---------------------------------------------|
| Min Storage Length                          |
| w/Swing Away Tong<br>(Yamaha Outboards +4") |
| (Yamaha Outboards +4")                      |
|                                             |