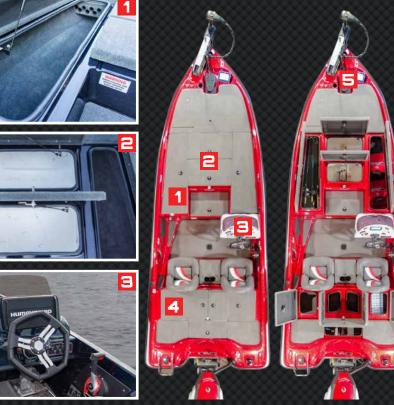

# BASS CAT PREMIUM LINE

Our Premium line of boats represents the pinnacle of superior performance, and attention to detail. These competitive innovations have led the way in bass fishing for over 45 years. We understand that every boat leaving this factory is a reflection of your dreams and the desire to own the best. The diverse Premium lineup has something to offer all angler demands, fishing styles, and layout preferences that fuel the top competitors in the bass fishing world today.

UMA FTD

MERCU

Sleek, fast, and nimble with an unparalleled ride, the Jaguar is THE iconic Bass Cat model. Boasting an unequaled fishing platform built on a 21'5" frame, the Jaguar exudes luxury. With a 7" deeper bow rise than its sister hulls, there is no need in shying away from the waves.

The Jaguar's storage innovations set the bar high. From the dual boxes with scissoring tackle storage systems to the dual forward tackle storage boxes that are separated by a built in net scabbard, tackle storage issues become a thing of the past.

Room for your rods? Room to spare. Not only does the

Jaguar have room for your 8' rods, but it also has room for your fishing partner's in a separate passenger rod storage box. A 34 quart insulated cooler makes sure your drinks stay cold and the standard Kicker Digital Audio sound system gives you access to news, games, and your tunes.

If a luxurious, superiorly constructed, premium fishing platform that has an unparalleled rough water ride is what you desire, the Jaguar is the boat for

you.

1. Jaguar Front Deck Widest deck in the BCB fleet. Adjustable trolling motor pedal tray.

2. Dual Tier Jaguar Console Fairing-style console with café windscreen. Smaller passenger console (opt) to maximize space.

**3.** Scissor Storage Solution Twin scissor storage with additional box storage below.

**4.** Above/Below Starboard Passenger Rod Storage Port-side walk ramp opens up to above/below passenger rod storage.

5. Dedicated Storage Compartment

Dual helmet, spare trolling motor, spare prop, and oil reservoir compartment built in.

#### **6. Easy Rear Access**

Removable rear lids with fold-flat hinges for easy access to the boat's vitals.

| - |   |  |  |
|---|---|--|--|
| 6 | 2 |  |  |
|   | 2 |  |  |
| 5 |   |  |  |

| Length                                    |
|-------------------------------------------|
| Min Storage Lend                          |
| w/Swing Away To<br>(Yamaha Outboards +4") |
|                                           |