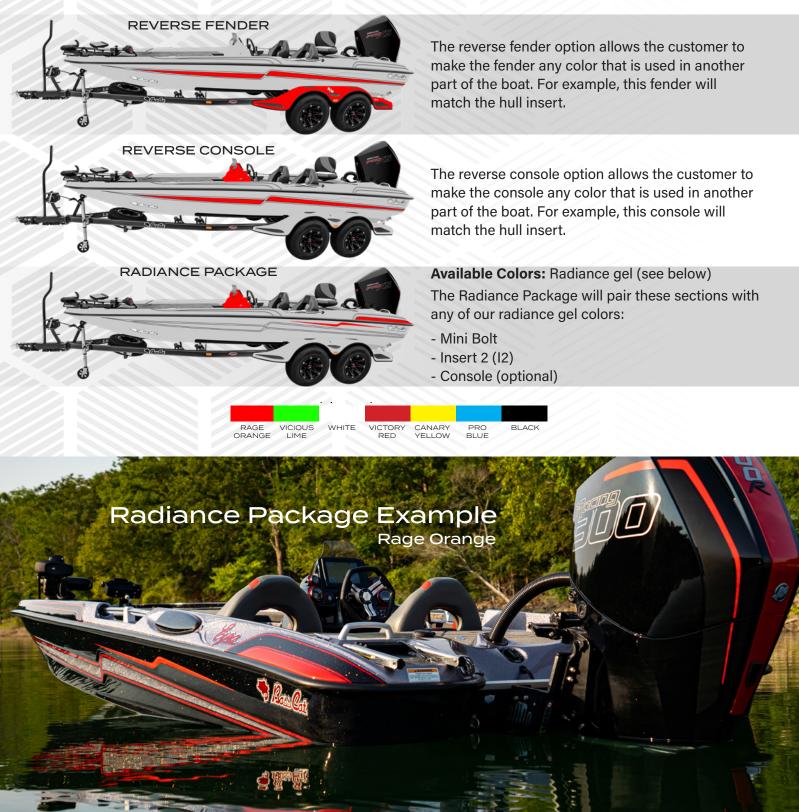

#### **BASS CAT ADVANTAGE PACKAGE OPTIONS**

PANTERA II | SABRE FTD

The reverse fender option allows the customer to make the fender any color that is used in another part of the boat. For example, this fender will match the hull insert.

No rage orange, vicious lime, black or pro blue

The reverse console option allows the customer to make the console any color that is used in another part of the boat. For example, this console will match the hull insert.

No rage orange, vicious lime, black or pro blue

Radiance Package - Radiance Gel in Shadow Str

\* Packaged units: Retail units packaged with an outboard.

New radiance packages available on all Yar-Craft models. This includes color-coordinated accents in the shadow stripe, gauge bezels and SeaDek flooring. In order to request a Yar-Craft radiance package, you must allow for all three elements to match, no exceptions. Standard SeaDek will be used exclusively for boats not adding radiance accents.