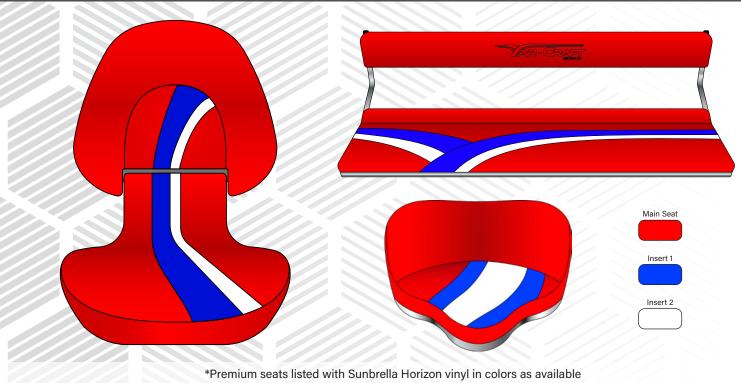

#### 219 TFX • 210 TFX • 2095 BTX

186 TFX Main Seat Insert 2 Advantage/Vision seats made with CMI or Morbern Vinyl. \* = Only available on inserts.

CAPPRICCIO \*TAUPE

WAVE ROCKET

WAVE/LIQUID SILVER

CAPPRICCIO \*SKY

CAPPRICCIO **\*TAN** 

ULTRA WHITE

ZEUS BLACK

TAN

**\*WAVE ROCKET** 

\*WAVE/LIQUID SILVER

\*ZEUS BLACK

Manufactured from closed-cell Polyethylene (PE) foam, reFLEX offers a high-grip, nonslip surface to compliment the upgraded carpet base throughout the Premium Bass Cat lineup. A durable UV-resistant and easy-to-clean marine foam padding, reFLEX is made to withstand the rigors of water and any weather condition.