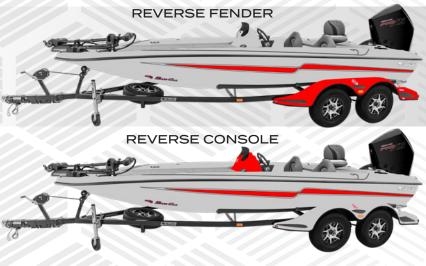

#### Additional charges apply on all package options

The reverse fender option allows the customer to make the fender any color that is used in another part of the boat. For example, this fender will match the hull insert.

No rage orange, vicious lime, black or pro blue

The reverse fender option allows the customer to make the fender any color that is used in another part of the boat. For example, this fender will match the hull insert.

No rage orange, vicious lime, black or pro blue

The reverse console option allows the customer to make the console any color that is used in another part of the boat. For example, this console will match the hull insert.

No rage orange, vicious lime, black or pro blue