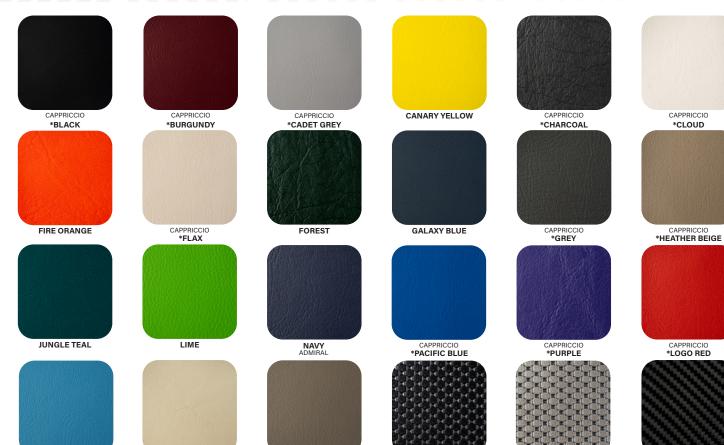

## **BASS CAT & YAR-CRAFT COLOR SWATCHES**

| APPLE RED                                                                                                 | APRICOT        | BLACK FOX     | BLUEBERRY     | BLUE FOX    |  |  |
|-----------------------------------------------------------------------------------------------------------|----------------|---------------|---------------|-------------|--|--|
|                                                                                                           |                |               |               |             |  |  |
| CHARCOAL MIST                                                                                             | CORAL          | EMERALD       | FOREST GREEN  | GUNMETAL    |  |  |
|                                                                                                           |                |               |               |             |  |  |
| JADE                                                                                                      | MALIBU BLUE    | MALIBU CORAL  | MALIBU PURPLE | MALIBU RED  |  |  |
|                                                                                                           |                |               |               |             |  |  |
| MALIBU SILVER                                                                                             | MALIBU SKY     | MIDNIGHT MIST | МОСНА         | MOJAVE      |  |  |
|                                                                                                           |                |               |               |             |  |  |
| NUTMEG                                                                                                    | OCEAN BLUE     | ORINOCO BLUE  | PURPLE        | RASPBERRY   |  |  |
|                                                                                                           |                |               |               |             |  |  |
| REMINGTON MIST                                                                                            | SAND           | SAPPHIRE      | SILVER MIST   | SKY BLUE    |  |  |
|                                                                                                           |                |               |               |             |  |  |
|                                                                                                           | STARLIGHT BLUE | BLACK         | CANARY YELLOW | DARK GRAY   |  |  |
|                                                                                                           |                |               |               |             |  |  |
| LIGHT GRAY                                                                                                | PRO BLUE       | RAGE ORANGE   | VICIOUS GREEN | VICTORY RED |  |  |
|                                                                                                           |                |               |               |             |  |  |
| WHITE                                                                                                     |                |               |               |             |  |  |
| BOAT STYLE RESOURCES<br>Build your dream using one of these onilne resources (scan QR code for each tool) |                |               |               |             |  |  |
| Have 1 dimentable value tool                                                                              |                |               |               |             |  |  |