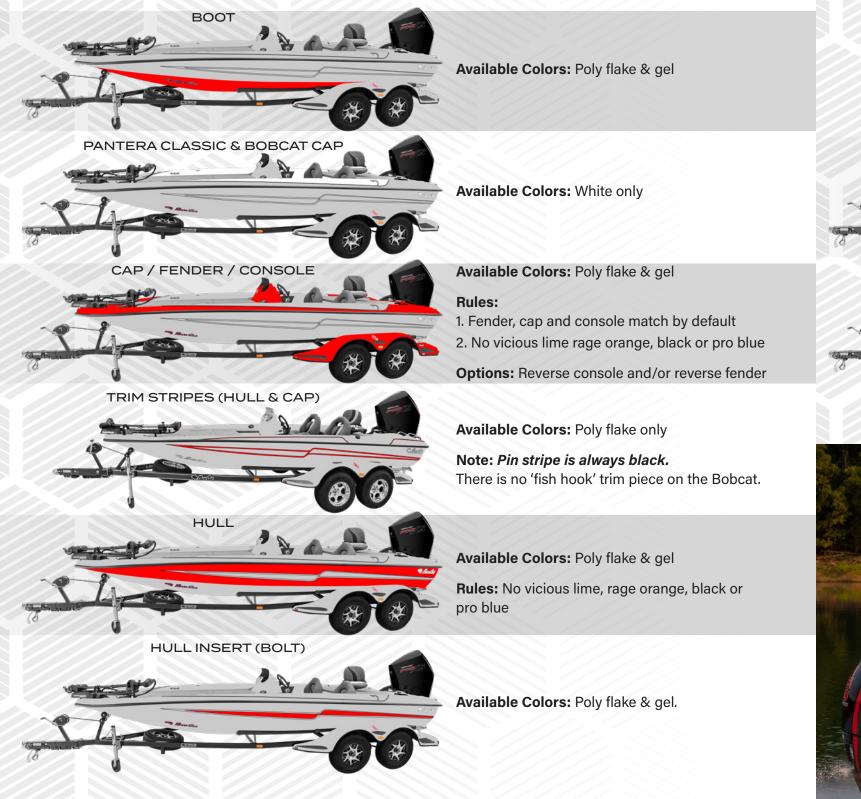

#### **BASS CAT VISION COLOR GUIDE**

PANTERA CLASSIC | BOBCAT

Fluorescent radiance colors of rage orange, vicious lime, pro blue and black are not available on the hull, cap or fender. UV stability is reduced on these colors and they will have limited long-term durability.

#### **BASS CAT VISION PACKAGE OPTIONS**

PANTERA CLASSIC | BOBCAT

NOTE:

#### Additional charges apply on all package options

The reverse fender option allows the customer to make the fender any color that is used in another part of the boat. For example, this fender will match the hull insert.

No rage orange, vicious lime, black or pro blue

The reverse fender option allows the customer to make the fender any color that is used in another part of the boat. For example, this fender will match the hull insert.

No rage orange, vicious lime, black or pro blue

Bass Cat & Yar-Craft Boats | PO Drawer 1688 | Mountain Home, AR 72654 assistance@basscat.com | basscat.com | yarcraft.com