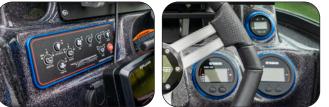

Radiance Package - Radiance Gel in Shadow Str

\* Packaged units: Retail units packaged with an outboard.

New radiance packages available on all Yar-Craft models. This includes color-coordinated accents in the shadow stripe, gauge bezels and SeaDek flooring. In order to request a Yar-Craft radiance package, you must allow for all three elements to match, no exceptions. Standard SeaDek will be used exclusively for boats not adding radiance accents.

### NEW Radiance Packages For Yar-Craft

#### Rage Orange • Pro Blue • Vicious Lime