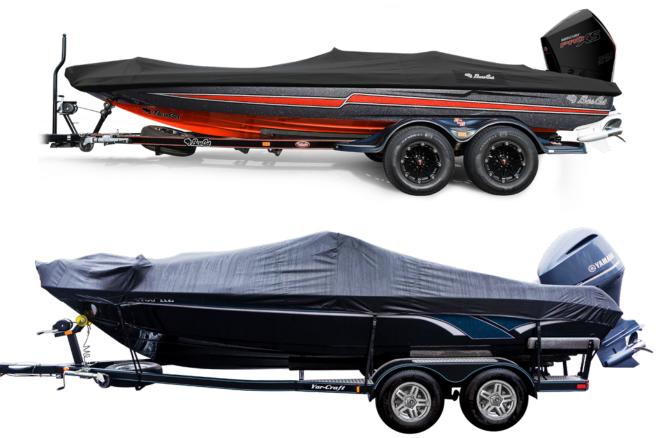

## **TOPNOICH®**

**TOP NOTCH SOFT** Premium tier cover made specifically for Bass Cat & Yar-Craft Boats. TOP NOTCH<sup>®</sup> is a 100% solution dyed polyester fabric (840 denier) with a fluorocarbon finish, resulting in a fabric that is breathable and water repellent.

Only available in black. Top of the line. Strapless easy on/off, dual-ratchet system. Available on Premium & Advantage models. Felt back to protect the boat finish.

Customers can go through parts to acquire covers for previous model years.

**AQUALON EDGE SOFT** High quality, light weight cover made specifically for Bass Cat Boats. With a vinyl-coated polyester top and soft underside, it keeps interior temperatures up to 25 degrees cooler than other materials and surfaces protected. Available in black, navy, mist gray and charcoal. (Black ONLY on Yar-Craft).