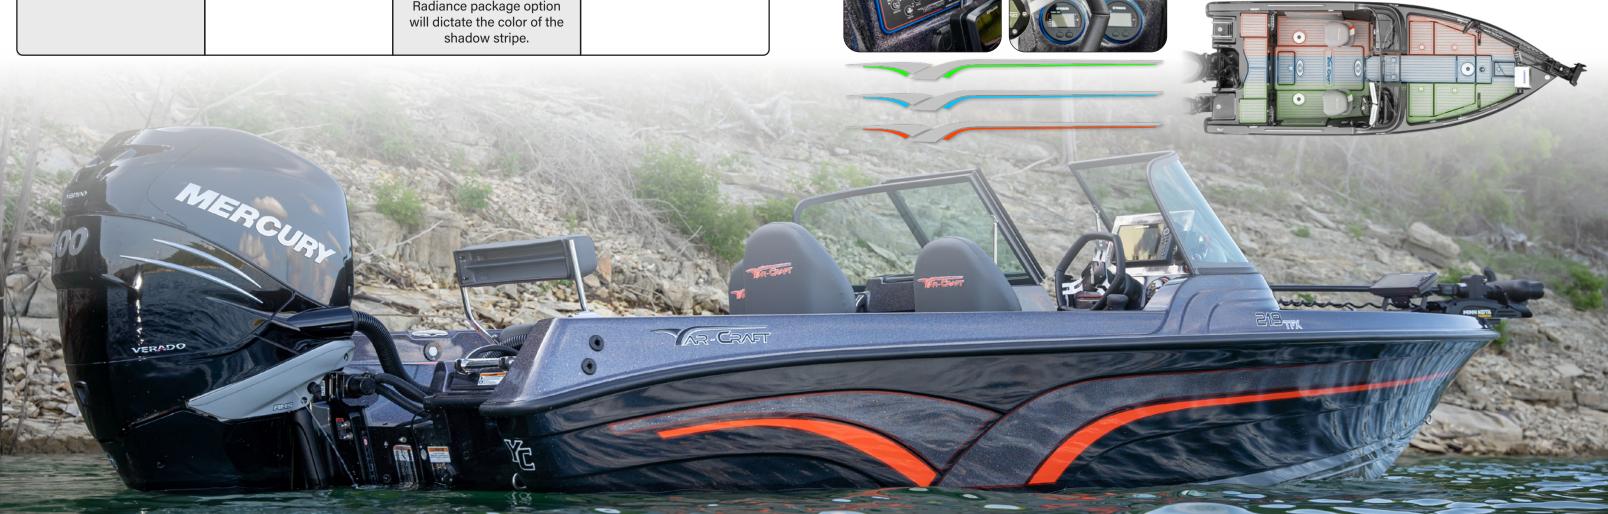

#### **YAR-CRAFT COLOR GUIDE**

#### **YAR-CRAFT PACKAGE OPTIONS**

| Boot                                                         | Hull                                                         | Stripes                                                                                      | Сар                                                                         |
|--------------------------------------------------------------|--------------------------------------------------------------|----------------------------------------------------------------------------------------------|-----------------------------------------------------------------------------|
| Available Colors<br>Polyflake & gel                          | Available Colors<br>Polyflake & gel                          | Available Colors<br>Polyflake & gel                                                          | Available Colors<br>Polyflake & gel                                         |
| <b>Options</b><br>Full flake boot is an<br>additional charge | <b>Options</b><br>Full flake boot is an<br>additional charge | <b>Rules</b><br>Shadow stripe and main<br>stripe can be colored<br>independent of each other | <b>Rules</b><br>Cap color will match interior<br>door color. No exceptions. |
|                                                              |                                                              | <b>Options</b><br>Radiance package option                                                    |                                                                             |

Radiance Package - Radiance Gel in Shadow Str

\* Packaged units: Retail units packaged with an outboard.

New radiance packages available on all Yar-Craft models. This includes color-coordinated accents in the shadow stripe, gauge bezels and SeaDek flooring. In order to request a Yar-Craft radiance package, you must allow for all three elements to match, no exceptions. Standard SeaDek will be used exclusively for boats not adding radiance accents.

### NEW Radiance Packages For Yar-Craft

#### Rage Orange • Pro Blue • Vicious Lime