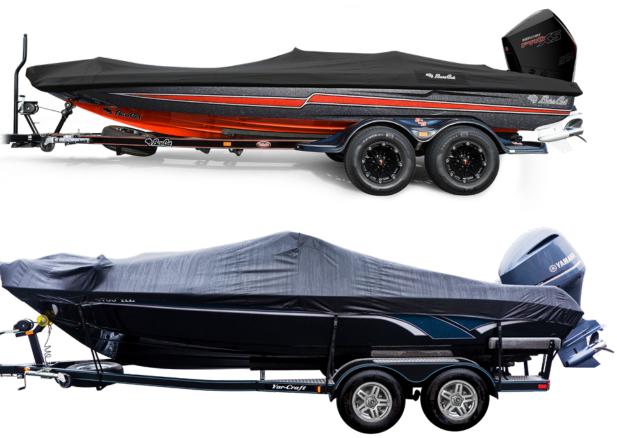

## **TOPNOICH®**

**TOP NOTCH SOFT** Premium tier cover made specifically for Bass Cat & Yar-Craft Boats. TOP NOTCH<sup>®</sup> is a 100% solution dyed polyester fabric (840 denier) with a fluorocarbon finish, resulting in a fabric that is breathable and water repellent.

Only available in black. Top of the line. Strapless easy on/off, dual-ratchet system. Available on Premium & Advantage models. Felt back to protect the boat finish.

Customers can go through parts to acquire covers for previous model years.

**AQUALON EDGE SOFT** High quality, light weight cover made specifically for Bass Cat Boats. With a vinyl-coated polyester top and soft underside, it keeps interior temperatures up to 25 degrees cooler than other materials and surfaces protected. Available in black, navy, mist gray and charcoal. (Black ONLY on Yar-Craft).