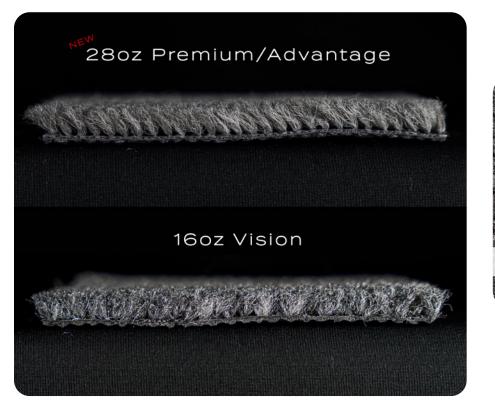

# CARPET SELECTION

We always push our vendors in pursuit of the best and it shows as we continue to set the standard in carpet quality. Bass Cat & Yar-Craft Premium & Advantage models will be upgrading to 28oz material in three different colors giving you a perfect color-match and the durability to last long into your ownership. With the added strength comes increased comfort thanks to the tight weave and high fiber count. Our 16 and 28 ounce carpet has been UV stabilized to withstand years of exposure, keeping your dream looking fresh with proper care.

#### 28oz Premium / Advantage Carpet

Jaguar STS | Puma STS | Cougar FTD | Eyra | Caracal STS | PII | Sabre FTD

#### 16oz Vision Carpet

**Midnight Star** 

Pantera Classic | Bobcat 186 TFX