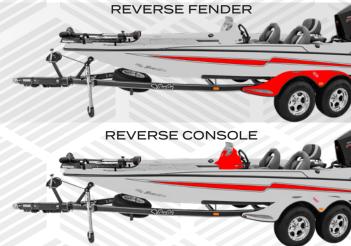

#### **BASS CAT ADVANTAGE PACKAGE OPTIONS**

PANTERA II | SABRE FTD

The reverse fender option allows the customer to make the fender any color that is used in another part of the boat. For example, this fender will match the hull insert.

No rage orange, vicious lime, black or pro blue

The reverse console option allows the customer to make the console any color that is used in another part of the boat. For example, this console will match the hull insert.

No rage orange, vicious lime, black or pro blue

#### Additional charges apply on all package options

The reverse fender option allows the customer to make the fender any color that is used in another part of the boat. For example, this fender will match the hull insert.

No rage orange, vicious lime, black or pro blue

The reverse fender option allows the customer to make the fender any color that is used in another part of the boat. For example, this fender will match the hull insert.

No rage orange, vicious lime, black or pro blue

Bass Cat & Yar-Craft Boats | PO Drawer 1688 | Mountain Home, AR 72654 assistance@basscat.com | basscat.com | yarcraft.com