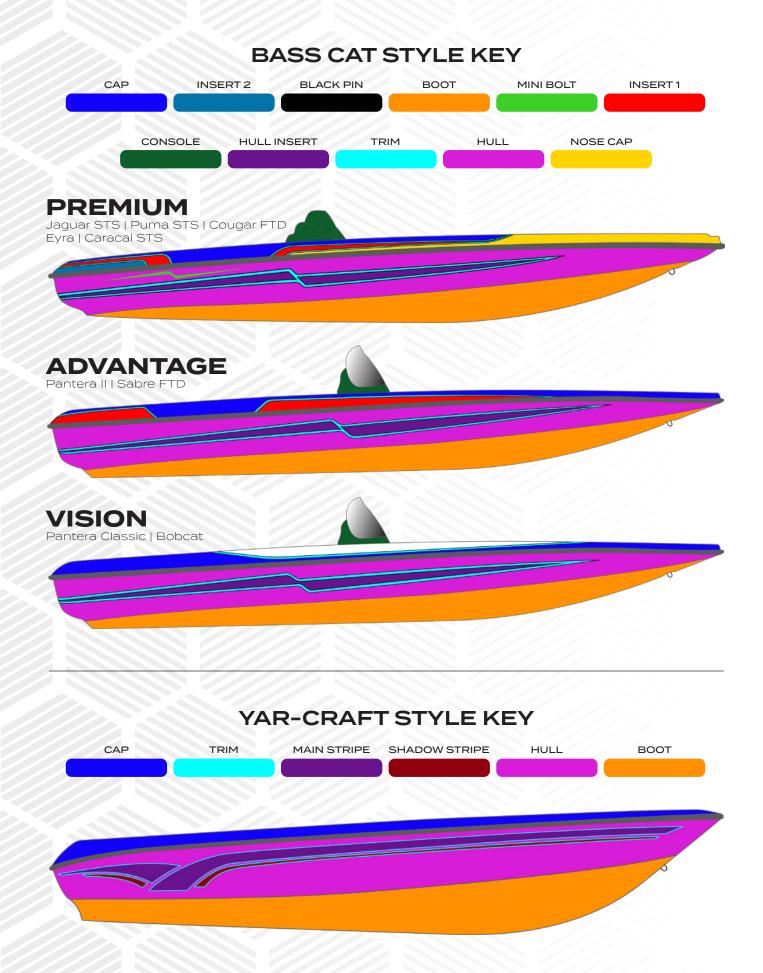

# STYLE GUIDE

#### **BASS CAT PREMIUM COLOR GUIDE**

JAGUAR | PUMA STS | COUGAR FTD | EYRA | CARACAL STS

Available Colors: Poly flake & gel

Rules: Mini bolt can match the hull or boot, as selected. Polyflake boot defaults the Minibolt to **BLACK GEL** 

#### **BASS CAT PREMIUM PACKAGE OPTIONS**

JAGUAR | PUMA STS | COUGAR FTD | EYRA | CARACAL STS

#### **BASS CAT ADVANTAGE COLOR GUIDE**

PANTERA II | SABRE FTD

Available Colors: Poly flake & gel

Available Colors: Poly flake & gel

Available Colors: Poly flake & gel

#### **BASS CAT ADVANTAGE PACKAGE OPTIONS**

PANTERA II | SABRE FTD

The reverse fender option allows the customer to make the fender any color that is used in another part of the boat. For example, this fender will match the hull insert.

#### **BASS CAT VISION COLOR GUIDE**

PANTERA CLASSIC | BOBCAT

Fluorescent radiance colors of rage orange, vicious lime, pro blue and black are not available on the hull, cap or fender. UV stability is reduced on these colors and they will have limited long-term durability.

#### **BASS CAT VISION PACKAGE OPTIONS**

PANTERA CLASSIC | BOBCAT

NOTE: