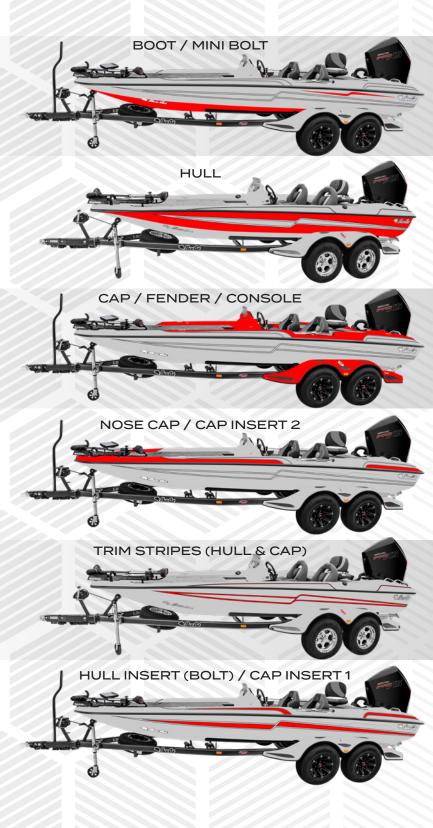

#### **YAR-CRAFT PACKAGE OPTIONS**

| Boot                                                         | Hull                                                         | Stripes                                                                                      | Сар                                                                         |
|--------------------------------------------------------------|--------------------------------------------------------------|----------------------------------------------------------------------------------------------|-----------------------------------------------------------------------------|
| Available Colors<br>Polyflake & gel                          | Available Colors<br>Polyflake & gel                          | Available Colors<br>Polyflake & gel                                                          | Available Colors<br>Polyflake & gel                                         |
| <b>Options</b><br>Full flake boot is an<br>additional charge | <b>Options</b><br>Full flake boot is an<br>additional charge | <b>Rules</b><br>Shadow stripe and main<br>stripe can be colored<br>independent of each other | <b>Rules</b><br>Cap color will match interior<br>door color. No exceptions. |
|                                                              |                                                              | <b>Options</b><br>Radiance package option                                                    |                                                                             |

Flake Boot

Flake Boot | Flake Hull | Flake Cap

Silhouette I - Gel Cap | Gel Hull | Gel Boot | Gel o

Silhouette II - Gel Cap | Flake Hull | Gel Boot | Ge

Silhouette III - Flake Cap | Flake Hull | Gel or Flak

|                                  | Additional charge                                 |
|----------------------------------|---------------------------------------------------|
|                                  | Additional charge                                 |
| or Flake Stripes                 | No charge                                         |
| el or Flake Stripes              | Additional charge<br>*No charge on packaged units |
| ke Boot   Gel or Flake Stripes   | Additional charge<br>*No charge on packaged units |
| tripe                            | Additional charge                                 |
| units packaged with an outboard. |                                                   |