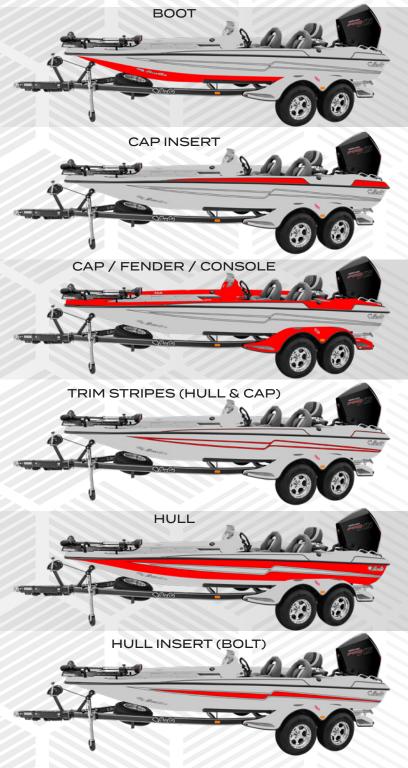

#### **BASS CAT PREMIUM COLOR GUIDE**

JAGUAR | PUMA STS | COUGAR FTD | EYRA | CARACAL STS

Available Colors: Poly flake & gel

Rules: Mini bolt can match the hull or boot, as selected. Polyflake boot defaults the Minibolt to **BLACK GEL** 

Options: Radiance package colors for mini bolt

#### Available Colors: Poly flake & gel

Rules: No vicious lime, rage red, black or pro blue

Available Colors: Poly flake & gel

#### **Rules:**

1. Fender, cap and console match by default 2. No vicious lime rage red, black or pro blue

Options: Reverse console and/or reverse fender

Available Colors: Poly flake & gel

Rules: Nose cap must match the I2 (insert 2) or cap, by default

**Options:** Radiance package colors in insert 2

Available Colors: Poly flake & gel

Rules: Same color on hull and cap

Note: Pin stripe is always black

Available Colors: Poly flake & gel. Radiance color can be used, if hull insert (bolt) and cap insert 1 are the same color.

Rules: Bolt and cap insert 1 match, by default

#### **Options:**

1. Hull and cap insert 1 may match

2. Cap and hull insert may match

Note: Eyra scoop must match insert 1.

Fluorescent radiance colors of rage orange, vicious lime, pro blue and black are not available on the hull, cap or fender. UV stability is reduced on these colors and they will have limited long-term durability.

#### **BASS CAT PREMIUM PACKAGE OPTIONS**

JAGUAR | PUMA STS | COUGAR FTD | EYRA | CARACAL STS

#### Additional charges apply on all package options