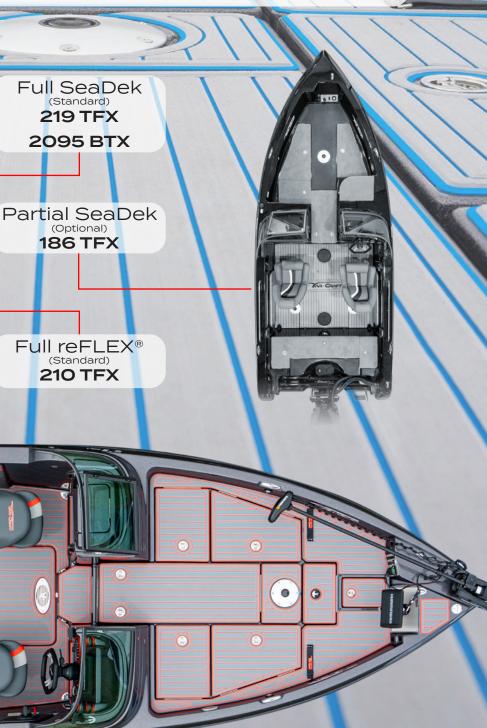

#### 219 TFX • 210 TFX • 2095 BTX

186 TFX Main Seat Insert 2 Advantage/Vision seats made with CMI or Morbern Vinyl. \* = Only available on inserts.

CAPPRICCIO \*TAUPE

WAVE ROCKET

WAVE/LIQUID SILVER

CAPPRICCIO \*SKY

CAPPRICCIO **\*TAN** 

ULTRA WHITE

ZEUS BLACK

TAN

**\*WAVE ROCKET** 

\*WAVE/LIQUID SILVER

\*ZEUS BLACK

Manufactured from closed-cell Polyethylene (PE) foam, reFLEX offers a high-grip, nonslip surface to compliment the upgraded carpet base throughout the Premium Bass Cat lineup. A durable UV-resistant and easy-to-clean marine foam padding, reFLEX is made to withstand the rigors of water and any weather condition.

- Stain resistant
- >UV protected
- > Superior peel strength
- > High traction, wet or dry

Bass Cat: The Reflex cockpit insert and full deck option is available on all Premium models Yar-Craft: Standard on the 210 TFX. Not an available option on any other Yar-Craft model

0

Designed to withstand the harsh conditions of the marine environment, SeaDek is made from UV-resistant closed-cell PE/EVA foam that will not absorb water, and provides exceptional traction when wet or dry. SeaDek's shock absorbing qualities deliver maximum comfort on the water, and fishermen appreciate its sound-dampening properties.