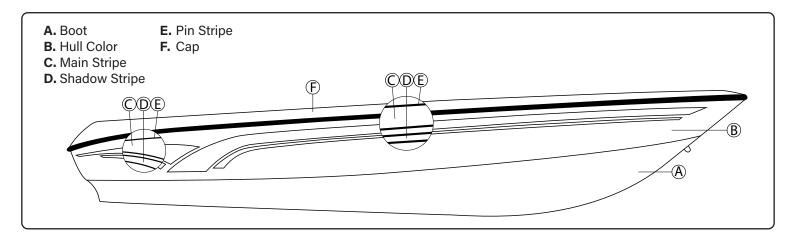

#### **YAR-CRAFT PACKAGE OPTIONS**

| Boot                                                         | Hull                                                         | Stripes                                                                                      | Сар                                                                         |
|--------------------------------------------------------------|--------------------------------------------------------------|----------------------------------------------------------------------------------------------|-----------------------------------------------------------------------------|
| Available Colors<br>Polyflake & gel                          | Available Colors<br>Polyflake & gel                          | Available Colors<br>Polyflake & gel                                                          | Available Colors<br>Polyflake & gel                                         |
| <b>Options</b><br>Full flake boot is an<br>additional charge | <b>Options</b><br>Full flake boot is an<br>additional charge | <b>Rules</b><br>Shadow stripe and main<br>stripe can be colored<br>independent of each other | <b>Rules</b><br>Cap color will match interior<br>door color. No exceptions. |
|                                                              |                                                              | <b>Options</b><br>Radiance package option                                                    |                                                                             |