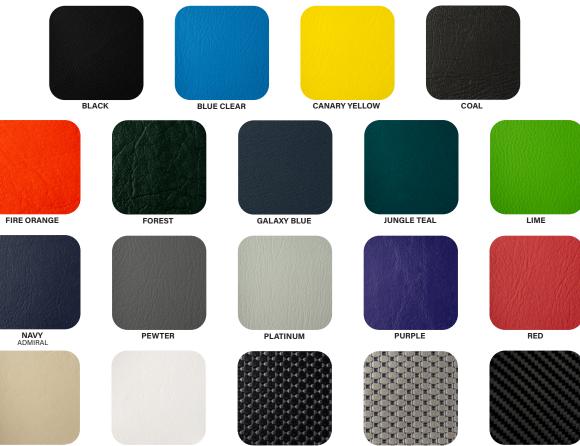

## **BASS CAT & YAR-CRAFT COLOR SWATCHES**

| APPLE RED                                                                                                 | APRICOT        | BLACK FOX     | BLUEBERRY     | BLUE FOX    |  |  |
|-----------------------------------------------------------------------------------------------------------|----------------|---------------|---------------|-------------|--|--|
|                                                                                                           |                |               |               |             |  |  |
| CHARCOAL MIST                                                                                             | CORAL          | EMERALD       | FOREST GREEN  | GUNMETAL    |  |  |
|                                                                                                           |                |               |               |             |  |  |
| JADE                                                                                                      | MALIBU BLUE    | MALIBU CORAL  | MALIBU PURPLE | MALIBU RED  |  |  |
|                                                                                                           |                |               |               |             |  |  |
| MALIBU SILVER                                                                                             | MALIBU SKY     | MIDNIGHT MIST | МОСНА         | MOJAVE      |  |  |
|                                                                                                           |                |               |               |             |  |  |
| NUTMEG                                                                                                    | OCEAN BLUE     | ORINOCO BLUE  | PURPLE        | RASPBERRY   |  |  |
|                                                                                                           |                |               |               |             |  |  |
| REMINGTON MIST                                                                                            | SAND           | SAPPHIRE      | SILVER MIST   | SKY BLUE    |  |  |
|                                                                                                           |                |               |               |             |  |  |
|                                                                                                           | STARLIGHT BLUE | BLACK         | CANARY YELLOW | DARK GRAY   |  |  |
|                                                                                                           |                |               |               |             |  |  |
| LIGHT GRAY                                                                                                | PRO BLUE       | RAGE ORANGE   | VICIOUS GREEN | VICTORY RED |  |  |
|                                                                                                           |                |               |               |             |  |  |
| WHITE                                                                                                     |                |               |               |             |  |  |
| BOAT STYLE RESOURCES<br>Build your dream using one of these onilne resources (scan QR code for each tool) |                |               |               |             |  |  |
| Have 1 dimentable value tool                                                                              |                |               |               |             |  |  |