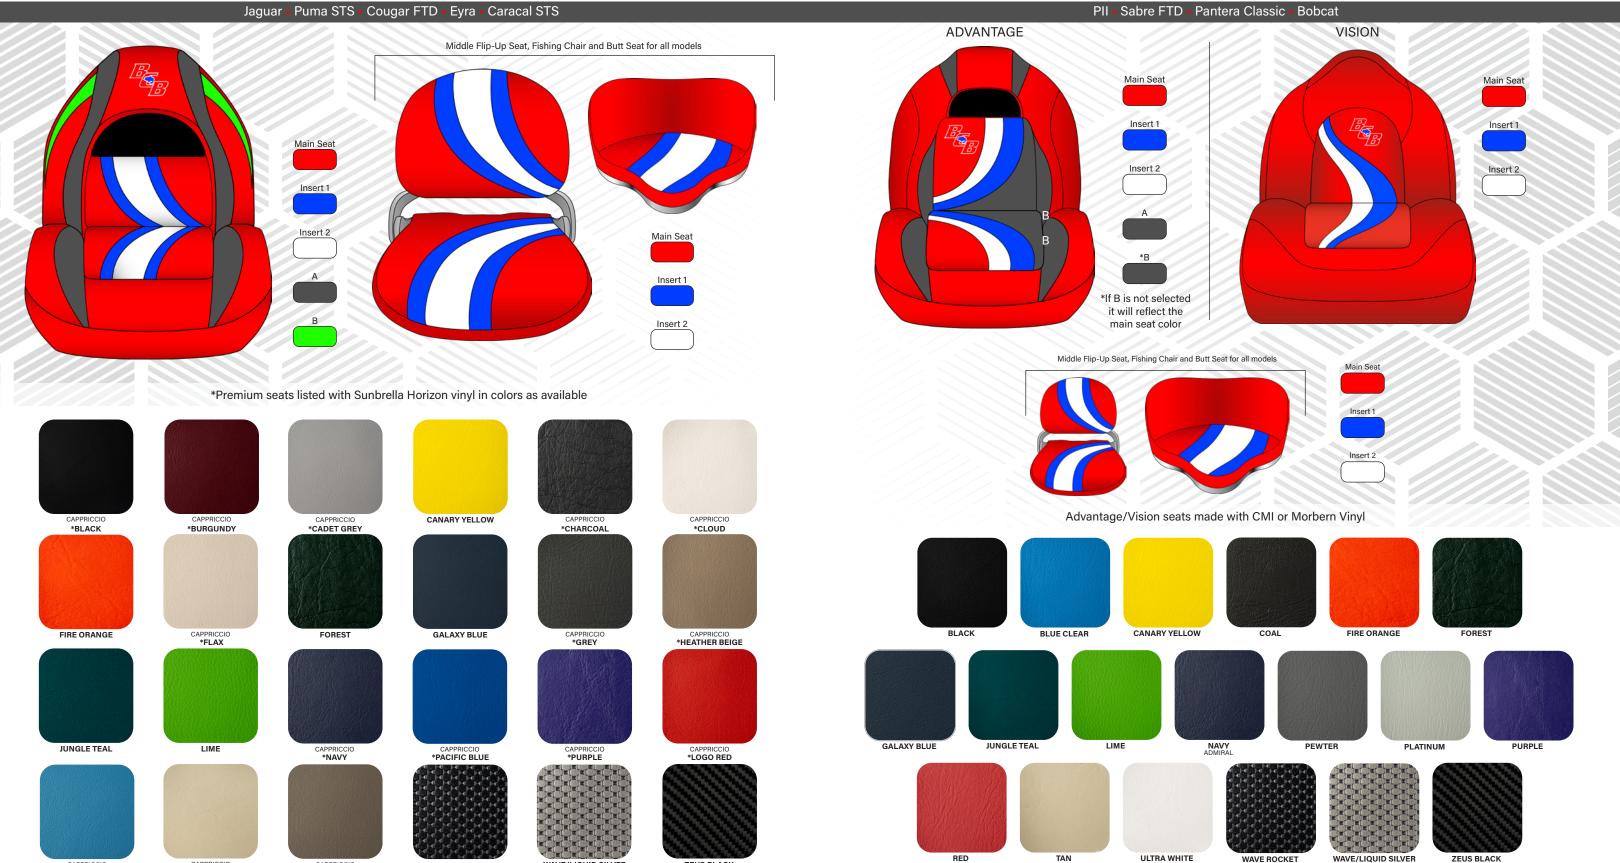

# PREMIUM VINYL

CAPPRICCIO \*SKY

CAPPRICCIO **\*TAN** 

CAPPRICCIO \*TAUPE

WAVE ROCKET

WAVE/LIQUID SILVER

ZEUS BLACK

TAN

WAVE ROCKET

WAVE/LIQUID SILVER

ZEUS BLACK

#### 219 TFX • 210 TFX • 2095 BTX

186 TFX Main Seat Insert 2 Advantage/Vision seats made with CMI or Morbern Vinyl. \* = Only available on inserts.

CAPPRICCIO \*TAUPE

WAVE ROCKET

WAVE/LIQUID SILVER

CAPPRICCIO \*SKY

CAPPRICCIO **\*TAN** 

ULTRA WHITE

ZEUS BLACK

TAN

**\*WAVE ROCKET** 

\*WAVE/LIQUID SILVER

\*ZEUS BLACK

Manufactured from closed-cell Polyethylene (PE) foam, reFLEX offers a high-grip, nonslip surface to compliment the upgraded carpet base throughout the Premium Bass Cat lineup. A durable UV-resistant and easy-to-clean marine foam padding, reFLEX is made to withstand the rigors of water and any weather condition.